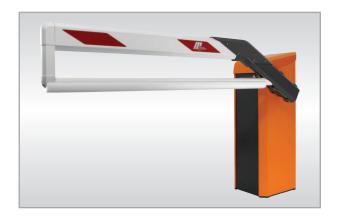

# **Extension Set VarioBoom (EVB)**

The Extension Set VarioBoom (EVB) is designed to increase the visibility and cognition of the barrier boom. Furthermore, it is meant for easy installation of optional available accessories, e.g. inlays or warnings signs.

The set is available in two versions with a clear height of 3.9 inch respectively 6.9 inch between the barrier boom profile and the lower profile rail.

The Extension Set is available for all MHTM™ MicroDrive Pro- and Select models with VarioBoom and a maximum lane width of 16 ft. Please note that installing a support post for barriers with a lane width greater than 12 ft is mandatory.