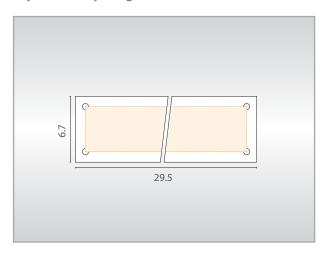

## Layout of inlay, Height 6.9 inch

### **Technical Data**

| Clear height between barrier boom and lower profile rail | 3.9 respectively 6.9 inch                                                                          |
|----------------------------------------------------------|----------------------------------------------------------------------------------------------------|
| Lane width max.                                          | 16 ft                                                                                              |
| Profile rail                                             | Aluminium, powder-coated in white (RAL9010) with groove for edge protection                        |
| End piece                                                | UV-resistant plastic                                                                               |
| Inlay signs (optionally available)                       | Aluminium, powder-coated in white (RAL9010),<br>Height 3.75 respectively 6.7 inch, width 29.5 inch |
| Fixing elements for inlay signs                          | Stainless steel                                                                                    |