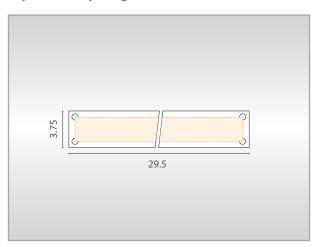

## Layout of inlay, Height 3.75 inch

### **Technical Data**

| Clear height between barrier boom and lower profile rail | 3.9 respectively 6.9 inch                                                                          |
|----------------------------------------------------------|----------------------------------------------------------------------------------------------------|
| Lane width max.                                          | 16 ft                                                                                              |
| Profile rail                                             | Aluminium, powder-coated in white (RAL9010) with groove for edge protection                        |
| End piece                                                | UV-resistant plastic                                                                               |
| Inlay signs (optionally available)                       | Aluminium, powder-coated in white (RAL9010),<br>Height 3.75 respectively 6.7 inch, width 29.5 inch |
| Fixing elements for inlay signs                          | Stainless steel                                                                                    |