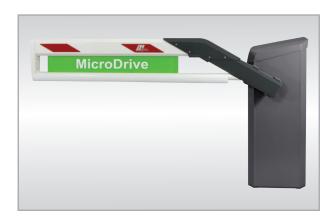

The set contains a profile rail with edge protection, an end piece and fixing elements. The combination with a pendulum support or a boom locking unit is not possible.

Optionally available inlay signs made of aluminium may be directly installed between the boom profile and the extension set. This set, comprising two signs and fixing elements, allows individual messages or graphics to be very easily applied using adhesive film, screen printing or other methods.