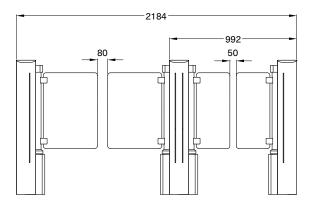

#### Dimensional drawings

MPW 112 Standard with 550 mm passage width MPW 112 Wide Lane with 900 mm passage width

| Technical data                 | MPW 112 (Standard)      | MPW 112 (Wide Lane)     |  |
|--------------------------------|-------------------------|-------------------------|--|
| Passage width                  | 550 mm                  | 900 mm                  |  |
| Opening/closing time           | 0.6 s                   | 1.0 s                   |  |
| Drive technology               | MHTM™                   | MHTM™                   |  |
| Voltage                        | 110 - 240 VAC, 50/60 Hz | 110 - 240 VAC, 50/60 Hz |  |
| Power consumption              | Maximum 120 W           | Maximum 120 W           |  |
| Duty cycle                     | 100 %                   | 100 %                   |  |
| Housing dimensions (L x W x H) | 1750 x 150 x 1045 mm    | 1750 x 150 x 1045 mm    |  |
| Housing material               | Stainless steel V2A     | Stainless steel V2A     |  |
| Enclosure rating               | IP 32                   | IP 32                   |  |
| Temperature range              | 0 to +45° C             | 0 to +45° C             |  |