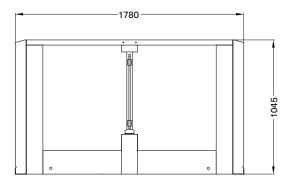

| Technical data                 | MPW 112 (Standard)      | MPW 112 (Wide Lane)     |  |
|--------------------------------|-------------------------|-------------------------|--|
| Passage width                  | 550 mm                  | 900 mm                  |  |
| Opening/closing time           | 0.6 s                   | 1.0 s                   |  |
| Drive technology               | MHTM™                   | MHTM™                   |  |
| Voltage                        | 110 - 240 VAC, 50/60 Hz | 110 - 240 VAC, 50/60 Hz |  |
| Power consumption              | Maximum 120 W           | Maximum 120 W           |  |
| Duty cycle                     | 100 %                   | 100 %                   |  |
| Housing dimensions (L x W x H) | 1750 x 150 x 1045 mm    | 1750 x 150 x 1045 mm    |  |
| Housing material               | Stainless steel V2A     | Stainless steel V2A     |  |
| Enclosure rating               | IP 32                   | IP 32                   |  |
| Temperature range              | 0 to +45° C             | 0 to +45° C             |  |

#### Dimensional drawings

MPW 112 Standard with 550 mm passage width MPW 112 Wide Lane with 900 mm passage width