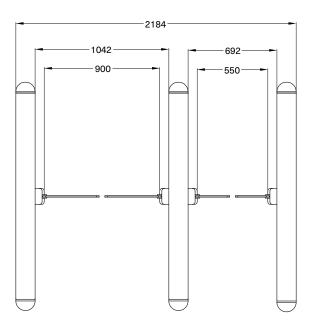

| Technical data                 | MPW 112 (Standard)      | MPW 112 (Wide Lane)     |  |
|--------------------------------|-------------------------|-------------------------|--|
| Passage width                  | 550 mm                  | 900 mm                  |  |
| Opening/closing time           | 0.6 s                   | 1.0 s                   |  |
| Drive technology               | MHTM™                   | MHTM™                   |  |
| Voltage                        | 110 - 240 VAC, 50/60 Hz | 110 - 240 VAC, 50/60 Hz |  |
| Power consumption              | Maximum 120 W           | Maximum 120 W           |  |
| Duty cycle                     | 100 %                   | 100 %                   |  |
| Housing dimensions (L x W x H) | 1750 x 150 x 1045 mm    | 1750 x 150 x 1045 mm    |  |
| Housing material               | Stainless steel V2A     | Stainless steel V2A     |  |
| Enclosure rating               | IP 32                   | IP 32                   |  |
| Temperature range              | 0 to +45° C             | 0 to +45° C             |  |

#### Dimensional drawings

MPW 112 Standard with 550 mm passage width MPW 112 Wide Lane with 900 mm passage width