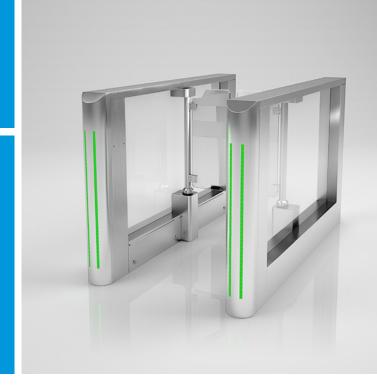

The swing gates can be used bi-directionally and can be regulated with all common access control systems. The barrier elements are available with acrylic glass or hardened safety glass.

#### Easily accessible components

All the control and drive components necessary for operation are accommodated in the lockable central segment – considerably simplifying commissioning and maintenance.