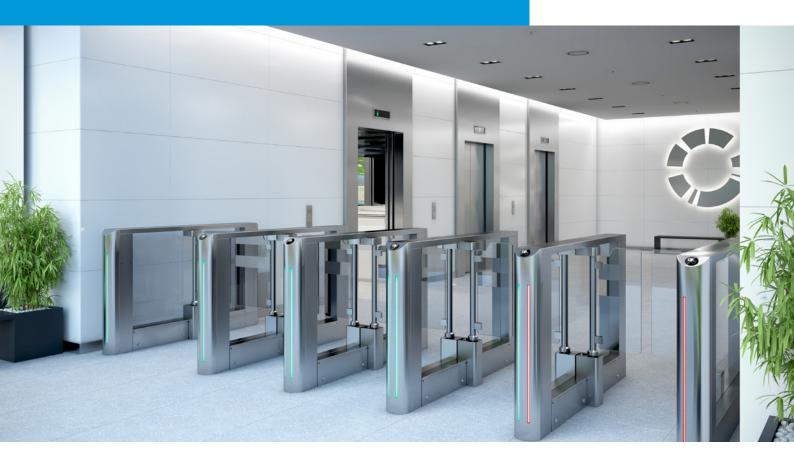

#### For rapid separation of persons

For access control, steering visitors, and passage into secured areas – MPW swing gates are the ideal solution for the rapid separation and control of persons. Variants with enlarged passage widths also make the MPW suitable for wheelchairs, prams, and the transport of materials.

The swing gates can be used bi-directionally and can be regulated with all common access control systems. The barrier elements are available with acrylic glass or hardened safety glass.

#### Rapid separation of persons

The short opening times of 0.6 seconds make MPW swing gates suitable for rapid separation of persons in areas with low to medium security requirements.