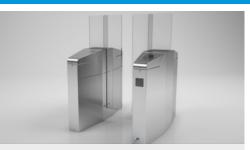

# MPW

### Swing gates

#### For rapid separation of persons

For access control, steering visitors, and passage into secured areas – MPW swing gates are the ideal solution for the rapid separation and control of persons. Variants with enlarged passage widths also make the MPW suitable for wheelchairs, prams, and the transport of materials.

The swing gates can be used bi-directionally and can be regulated with all common access control systems. The barrier elements are available with acrylic glass or hardened safety glass.