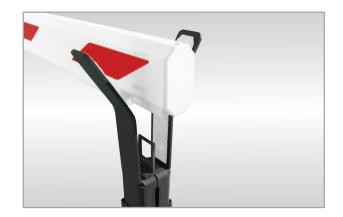

## Boom locking set (BV01 / BV50 / BV51)

The boom locking set BV, comprising a support post, locking unit, electrical components and supply unit, offers best protection against forced opening of the barrier boom.

In case of a power failure, the boom locking opens automatically and the barrier boom can be opened manually.

The boom locking set **BV01** is used with all Magnetic.Access barriers except for Magnetic.Access XL and Magnetic.Access XXL models.

For Magnetic.Access XL / XXL barriers with a lane width greater than 20 ft, the boom locking set **BV50** is required. The boom locking set **BV51** is required for Magnetic.Access XL and Magnetic.Access XXL barriers with lane widths up to 20 ft. The BV51 includes a special support post with a bigger support fork to accept the boom profile used for lane widths up to 20 ft.