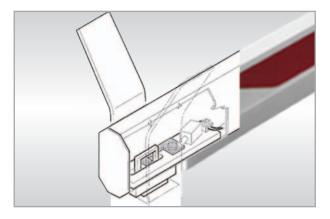

## Boom locking set (BV01 / BV50 / BV51)

The boom locking set BV, comprising a support post, locking unit, electrical components and supply unit, offers best protection against forced opening of the barrier boom.

The complete unit and cables are installed in the barrier boom and are led into the barrier housing. This ensures best protection against corrosion, manipulation and vandalism.

In a closed state, current flows through the boom locking. The quantity of heat of the solenoid prevents condensation and corrosion, thus ensuring reliable operation particularly in winterly conditions.

In case of a power failure, the boom locking opens automatically and the barrier boom can be opened manually.

The boom locking set **BV01** is used with all Magnetic.Access barriers except for Magnetic.Access XL and Magnetic.Access XXL models.