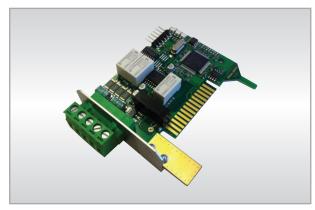

## **RS-485 Interface (RSM01)**

The RS-485 module RSM01 is an add-on interface for MHTM™ MicroDrive barriers. It can be plugged directly into the control unit (Plug & Play).

The module allows controlling the barrier and getting feedback via serial ModBus protocol.

Up to 247 barriers can be connected to a network.

The interface is galvanically isolated. It can be operated in a 2-wire (half duplex) or 4-wire configuration (full duplex).

All interface parameters can be selected via menus of the MGC control unit.

Termination and bias resistors can also be switched on and off via separate menus.