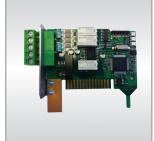

## **RS-485 Interface (RSM01)**

The RS-485 module RSM01 is an add-on interface for MHTM™ MicroDrive barriers. It can be plugged directly into the control unit (Plug & Play).

The module allows controlling the barrier and getting feedback via serial ModBus protocol.

Up to 247 barriers can be connected to a network.

The interface is galvanically isolated. It can be operated in a 2-wire (half duplex) or 4-wire configuration (full duplex).

All interface parameters can be selected via menus of the MGC control unit.

Termination and bias resistors can also be switched on and off via separate menus.